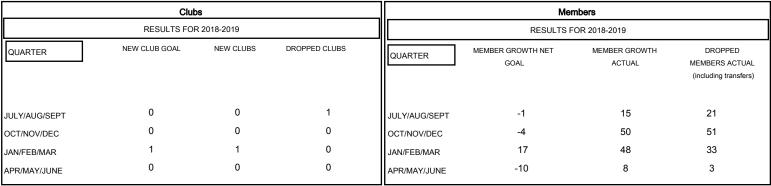

## GOALS AND ACTUAL NEW CLUBS CUMULATIVE

617 (68.94%) 278 (31.06%)

| DROPPED CLUBS: 1 |     |
|------------------|-----|
| DROPPED MEMBERS  |     |
| DECEASED         | 12  |
| CLUB CANCELLED   | 6   |
| OTHER            | 90  |
| TOTAL            | 108 |