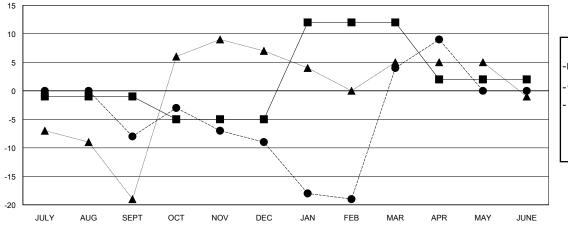

## GOALS AND ACTUAL MEMBERS CUMULATIVE

| -■- MEMBER GROWTH NET GOAL        |
|-----------------------------------|
| - ● - MEMBER GROWTH ACTUAL        |
| - ▲ - LAST YEAR MEMBERSHIP ACTUAL |
|                                   |
|                                   |
|                                   |